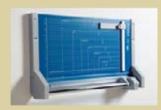

## 00554

The professional tool for burrfree cutting. The closed cutter head is an unbeatable safety feature.

- Sharpened rotating circular blade, ground lower blade.
- Safety through a closed cutter head.
- Automatic see-through clamping at the cutting edge.
- Scale bar marked out in cm and DIN sizes on both sides.
- Adjustable back-stop.
- Table pre-printed with grid, DIN and cm sizes.
- This model can be wall mounted.
- Tested according to GS safety regulations.

Cutting length: 720 mm Cutting capacity: 2,0 mm Table size exterior dimensions: 915 x 360 mm

Weight: 4,6 kg

Bar code No: 4007885005546

Cutting head

Automatic clamping on the cutting line

Wall-mounted trimmer