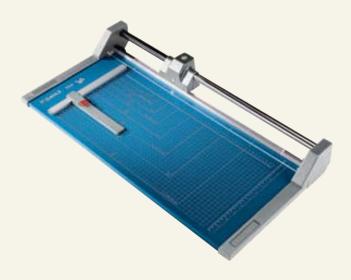

## 00554

The professional tool for burrfree cutting. The closed cutter head is an unbeatable safety feature.

- Sharpened rotating circular blade, ground lower blade.
- Safety through a closed cutter head.
- Automatic see-through clamping at the cutting edge.
- Scale bar marked out in cm and DIN sizes on both sides.
- Adjustable back-stop.
- Table pre-printed with grid, DIN and cm sizes.
- This model can be wall mounted.
- Tested according to GS safety regulations.

Cutting length: 720 mm Cutting capacity: 2,0 mm Table size exterior dimensions: 915 x 360 mm

Weight: 4,6 kg

Bar code No: 4007885005546

Cutting head

Automatic clamping on the cutting line

Wall-mounted trimmer